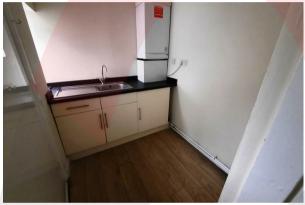

The flat comprises on the ground floor, entrance porch and large diner-kitchen and on the first floor, spacious living room, 2 large double bedrooms and 1 small double bedroom, bathroom comprising bath with shower over, sink and WC. The flat benefits from a modern fitted kitchen, modern fully tiled bathroom, gas central heating and double glazing