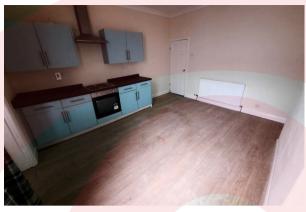

The flat comprises on the ground floor, entrance porch and large diner-kitchen and on the first floor, spacious living room, 2 large double bedrooms and 1 small double bedroom, bathroom comprising bath with shower over, sink and WC. The flat benefits from a modern fitted kitchen, modern fully tiled bathroom, gas central heating and double glazing